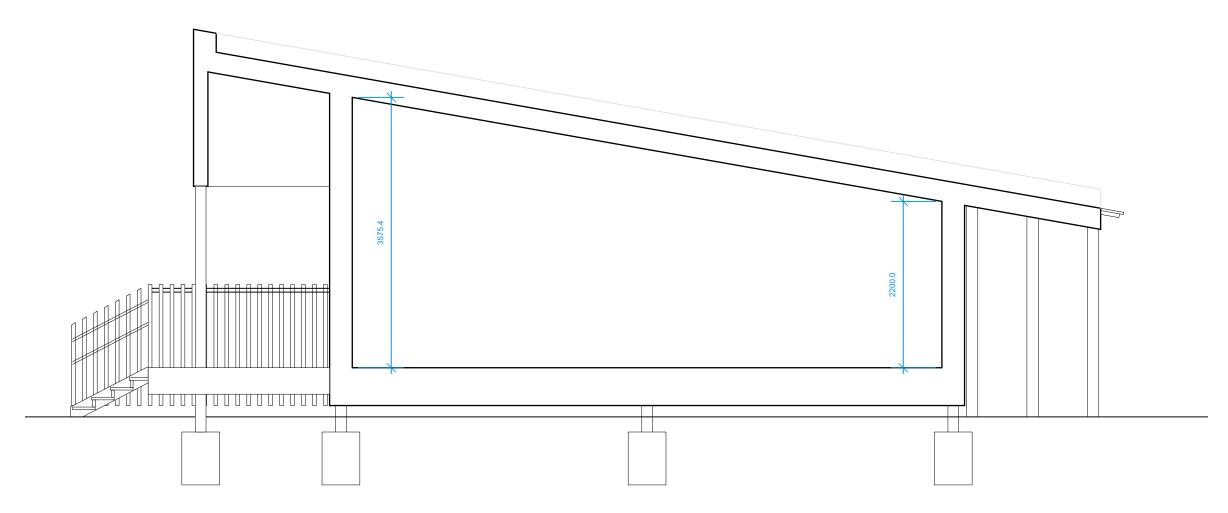

Section 1:50 @ A3

Project Description:

Cambusbarron Village Nursery

Drawing Description:

Shelter\_Section - Proposed

Job No: 320 Drawing No: Status: Information AL(1)30

ing No: Revision

Drawn By: AM Checked By: --Date Created: 29/03/24 Scale: 1:50 @ A3