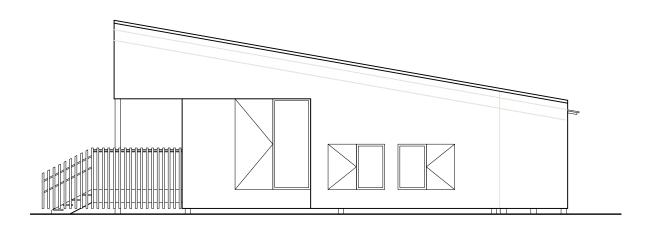

Side Elevation (East) 1:100 @ A3

Front Elevation (South) 1:100 @ A3

Side Elevation (West) 1:100 @ A3

Rear Elevation (North) 1:100 @ A3