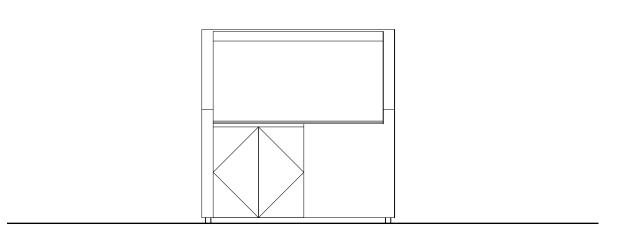

Side Elevation (East) 1:100 @ A3

Front Elevation (South) 1:100 @ A3

Side Elevation (West) 1:100 @ A3

Rear Elevation (North) 1:100 @ A3