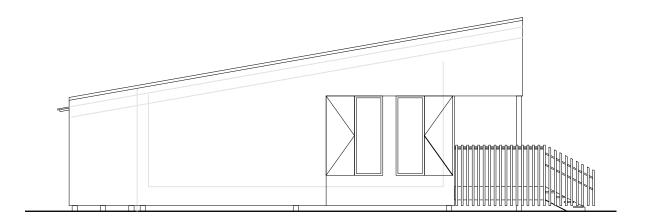

Side Elevation (East) 1:100 @ A3

Front Elevation (South) 1:100 @ A3

Side Elevation (West) 1:100 @ A3

Rear Elevation (North) 1:100 @ A3