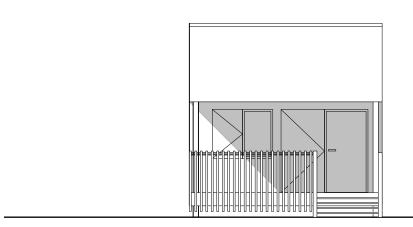

Side Elevation (East) 1:100 @ A3

Front Elevation (South) 1:100 @ A3

Side Elevation (West) 1:100 @ A3

Rear Elevation (North) 1:100 @ A3