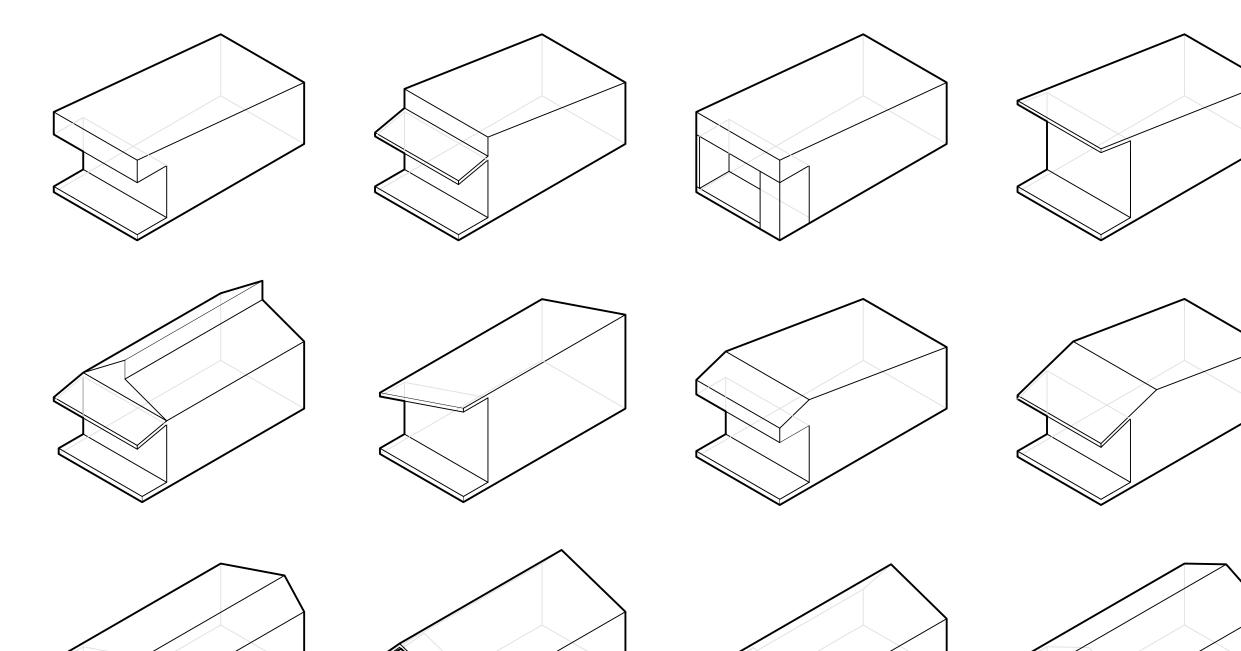

Form Studies 1:200 @ A3

## DO NOT SCALE FROM THIS DRAWING

ALL DIMENSIONS TO BE CONFIRMED ON SITE PRIOR TO MANUFACTURE / FABRICTION OF ALL ELEMENTS AND CONSTRUCTION

FOLLOWING ELECTRONIC TRANSFER OF DRAWING INFORMATION, IT IS THE RESPONSIBILITY OF THE RECIPENT TO ENSURE SCALE.

THIS DRAWING IS COPYRIGHT. IT IS SENT TO YOU IN CONFIDENCE. IT MUST NOT BE COPIED, REPRODUCED, USED OR DISCLOSED TO OR BY THIRD PARTIES WITHOUT PERMISSION

**General Notes** 

Rev Date Note

INCH Architecture and Design Tontine Building, 20 Trongate Glasgow, G1 5ES Scaland, UK +44 0141 552 4910 Info@inch-architecture.co.uk



Project Description:

Cambusbarron Village Nursery

Drawing Description:

Form Studies

Job No: 320 Drawing No: Status: Informat320(SK)001

Drawn By: AM Checked By: --Date Created: 29/03/24